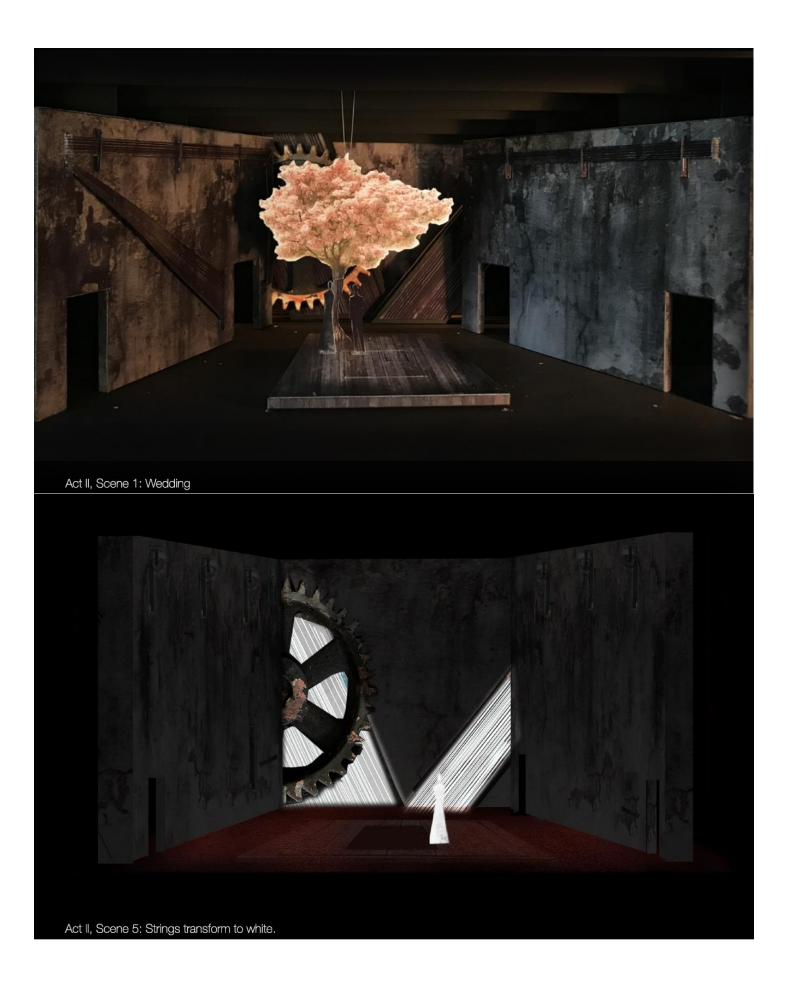

#### Scene 2 – The Wedding

Small Paper Bride Wedding Bouquet Bridesmaid Bouquet Small White Bouquets (4) Floral Garland on Poles Camera (flash) Pillow Sheet Set Oil Lantern (practical, flown)